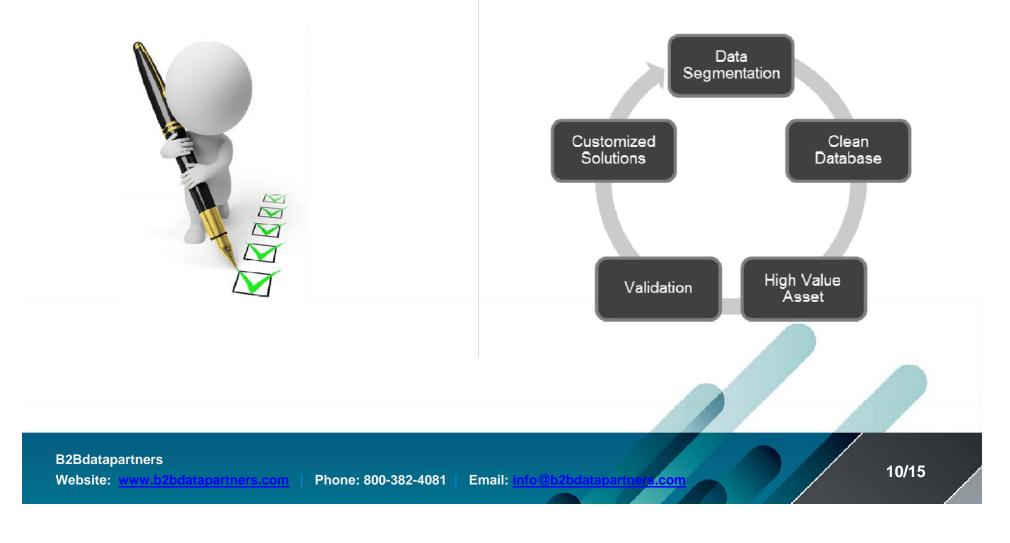

### What next...

On completion of the two phases, the updated database is reformatted and verified again by the appending team for the final time, to avoid discrepancies, if any.